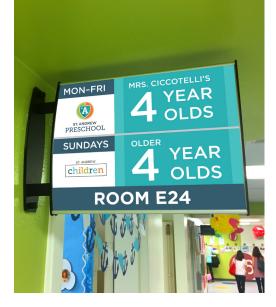

STUDENTS STUDENTS PLANO, 152AP PLANO, 152AP CHRISTIAN LEADERS

Ministry Info Card

Environment

Logo

Website

Welcome Pylon Sign

Classroom Protruding Sign

Outdoor Directional Sign