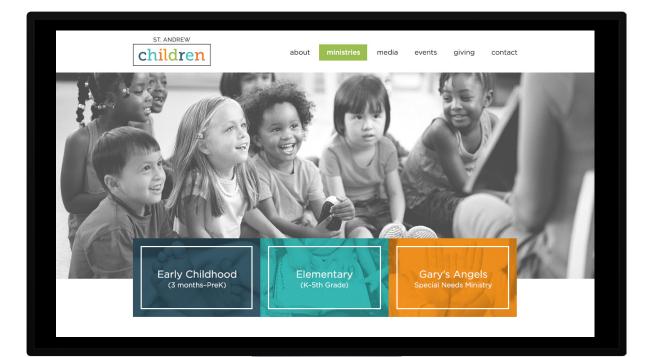

## st. andrew children

Logo

ST. ANDREW Children

Brochure

Environment

Website

VORSHIP ONNECT BERG OF ALCOMENTS STUDENTS STUDENTS Affe are focused on developing young men. c women . TO BECOME . TO BECOME CHRISTIAN LEADERS . STOCOMING EVENTS. . STUDENTS . STUDENTS . TO BECOME . STUDENTS . TO BECOME . STUDENTS . TO BECOME . STUDENTS 

## **CHILDREN**

Logo

Color Palette

Welcome Sign

n Website

check-

Brochure

Children's Lobby