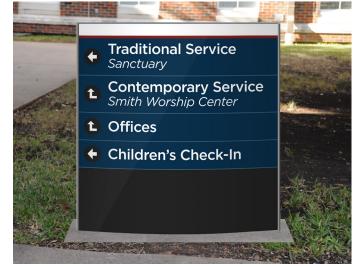

STUDENTS STUDENTS PLANO, 152AP PLANO, 152AP CHRISTIAN LEADERS

Ministry Info Card

Environment

Logo

Website

Welcome Pylon Sign

Classroom Protruding Sign

Outdoor Directional Sign