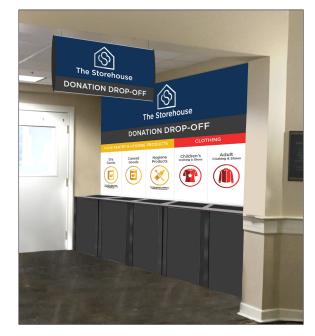

## **The Storehouse**

Logo

Color Palette

that gives those in crisis the best chance for short term assistance and long term transformation.

Website

Infographic

Post Sign

Brochure

Environment

Logo

Logo

Color Palette

BEFORE

Welcome Pylon

Website